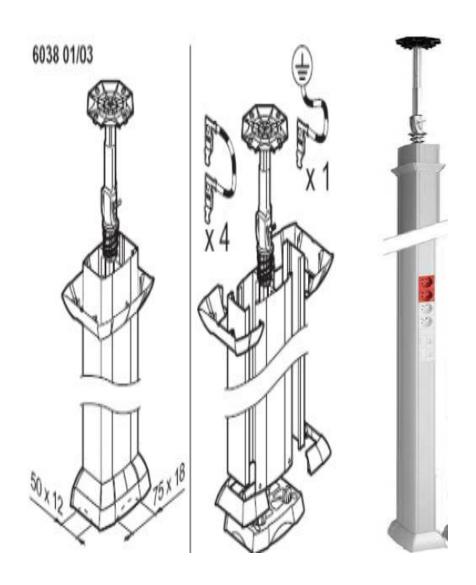

- •An Aluminium body of 1 or 2 compartment
- A Telescopic pole with accessories to adjust the Height
- •Full aluminium columns 1 & 2 compartments, 2,70 m and 3,70 m can be adapted to a ceiling height 3.7m/4.7m
- Plastic Acessories
  Base plate for fixing, Protection
  Cover, completion cover and
  normaclip are made of plastic
  PVC and painted with grey
  color aluminium
- Against Mechanical Shocks:
  IK07
- Wiring Devices can be directly Clipped on to the Column

## Column – Installation 1 & 2 Compartments

- A. Fix the body on the Base Plate
- B. Adjust the Telescopic pole Between Ground and Ceiling
- C. Tighten using the screw
- **D.** To fold back the lever against the Telescopic pole
- **E.** Fix the Base Plate or Fixing for the Overhead to the Ceiling
- •F. Leave min 200mm between the Ceiling and the body of column allowing to correctly fold back the lever against the telescopic pole
- Installation Video