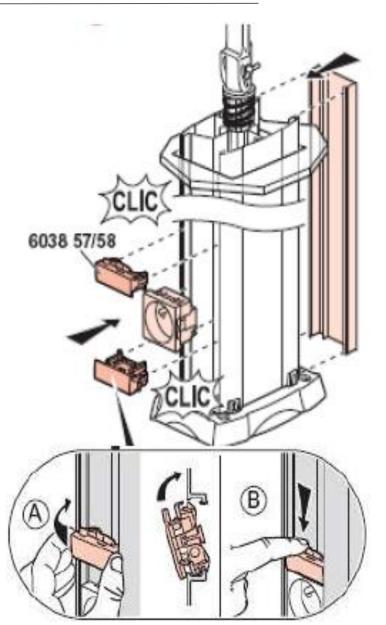

#### **Column - Normaclip**

Acessory for Fixing wiring Devices Inside the column.
Allows -

- Anti Slip
- Anti Pull-Out
- Perfect Finish
- •Respect of the degree Protection (IP4X)

# Column – Installation 1 & 2 Compartments

- •Fix the Wiring Device
- Put the Normaclip
- •Fix the Cover (A)
- Clip the Base Cover
- Push to Lock the Normaclip
- Column can be Grounded with Earthlink