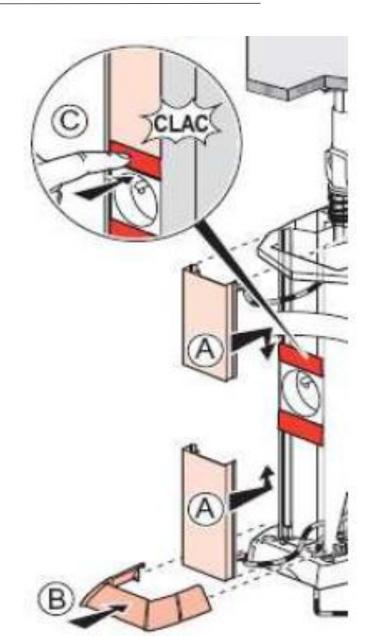

# Column – Installation 1 & 2 Compartments

- •Fix the Wiring Device
- Put the Normaclip
- •Fix the Cover (A)
- Clip the Base Cover
- Push to Lock the Normaclip
- Column can be Grounded with Earthlink