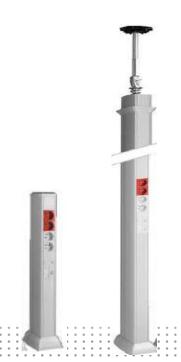

# Full Columns – Features 1 & 2 compartments

- The columns, Covers and partition are in Anodised Aluminium color
- Aluminium Material 100%recyclable
- Aluminium Anodised Lids

The base plate for fixing to the overhead are in polycarbonate Black color

- •An Aluminium body of 1 or 2 compartment
- A Telescopic pole with accessories to adjust the Height
- •Full aluminium columns 1 & 2 compartments, 2,70 m and 3,70 m can be adapted to a ceiling height 3.7m/4.7m
- Plastic Acessories
  Base plate for fixing, Protection
  Cover, completion cover and
  normaclip are made of plastic
  PVC and painted with grey
  color aluminium
- Against Mechanical Shocks:
  IK07
- Wiring Devices can be directly Clipped on to the Column

# Full Columns – Range 1 compartment

# Full Columns – Range 2 compartment