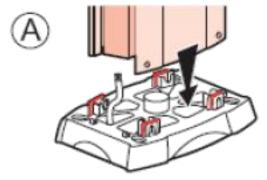

## Column – Installation 1 & 2 Compartments

- A. Fix the body on the Base Plate
- B. Adjust the Telescopic pole Between Ground and Ceiling
- C. Tighten using the screw
- **D.** To fold back the lever against the Telescopic pole
- **E.** Fix the Base Plate or Fixing for the Overhead to the Ceiling
- •F. Leave min 200mm between the Ceiling and the body of column allowing to correctly fold back the lever against the telescopic pole
- Installation Video