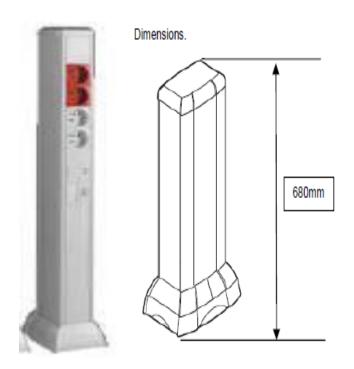

#### Mini Column - Features

- An Aluminium body 2Compartments (Height 650 mm)
- Aluminium Anodised Lids (Height 650mm)
- One Base Plate for Fixing on to the Ground
- Wiring Devices can be directly Clipped on to the Column
- Poles are not Mobile
- It is possible to Install Partition Inside each compartment