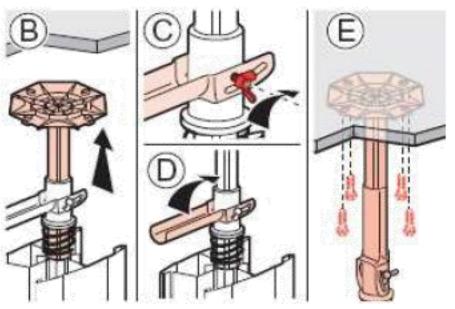

## Column – Installation 1 & 2 Compartments

- A. Fix the body on the Base Plate
- B. Adjust the Telescopic pole Between Ground and Ceiling
- C. Tighten using the screw
- **D.** To fold back the lever against the Telescopic pole
- **E.** Fix the Base Plate or Fixing for the Overhead to the Ceiling
- •F. Leave min 200mm between the Ceiling and the body of column allowing to correctly fold back the lever against the telescopic pole
- Installation Video