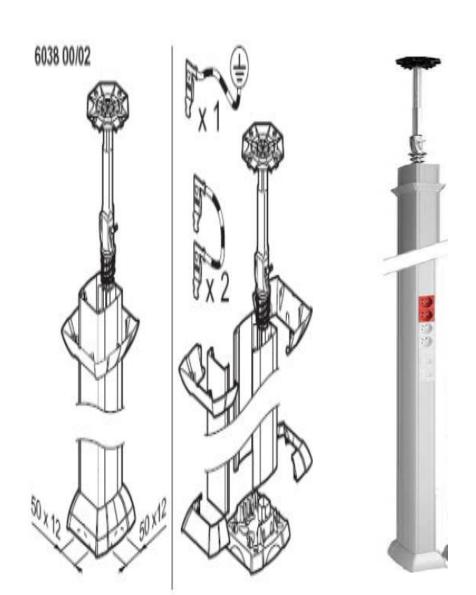

# Column – Installation 1 & 2 Compartments

- •Fix the Wiring Device
- Put the Normaclip
- •Fix the Cover (A)
- Clip the Base Cover
- Push to Lock the Normaclip
- Column can be Grounded with Earthlink

## Column – Installation 1 & 2 Compartments

- A. Fix the body on the Base Plate
- B. Adjust the Telescopic pole Between Ground and Ceiling
- C. Tighten using the screw
- **D.** To fold back the lever against the Telescopic pole
- **E.** Fix the Base Plate or Fixing for the Overhead to the Ceiling
- •F. Leave min 200mm between the Ceiling and the body of column allowing to correctly fold back the lever against the telescopic pole
- Installation Video