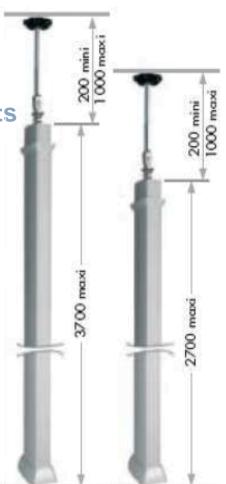

#### 603800

•Height = 2.7m and can be fixed Until height of 3.7m

#### 603802

•Height = 3.7m and can be fixed Until height of 4.7m

#### 603801

•Height = 2.7m and can be fixed Until height of 3.7m

#### 603803

•Height = 3.7m and can be fixed Until height of 4.7m